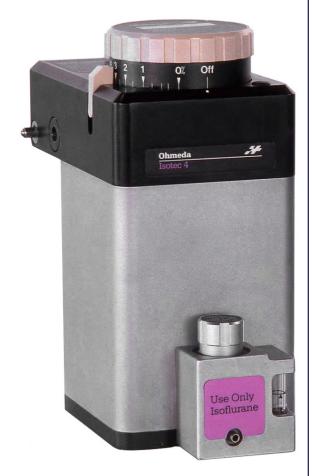

## **GE Datex Ohmeda Tec 4 Anesthesia Vaporizers**

The **GE Datex Ohmeda Tec 4** anesthesia vaporizers are designed for "out of circuit" use in continuous flow techniques of inhalation anesthesia. The vaporizers are temperature and flow compensated so that their output remains relatively constant despite cooling due to vaporization and variations in inlet flow. A single control dial, with a concentration scale calibrated in % of anesthetic agent vapor per total volume (v/v).